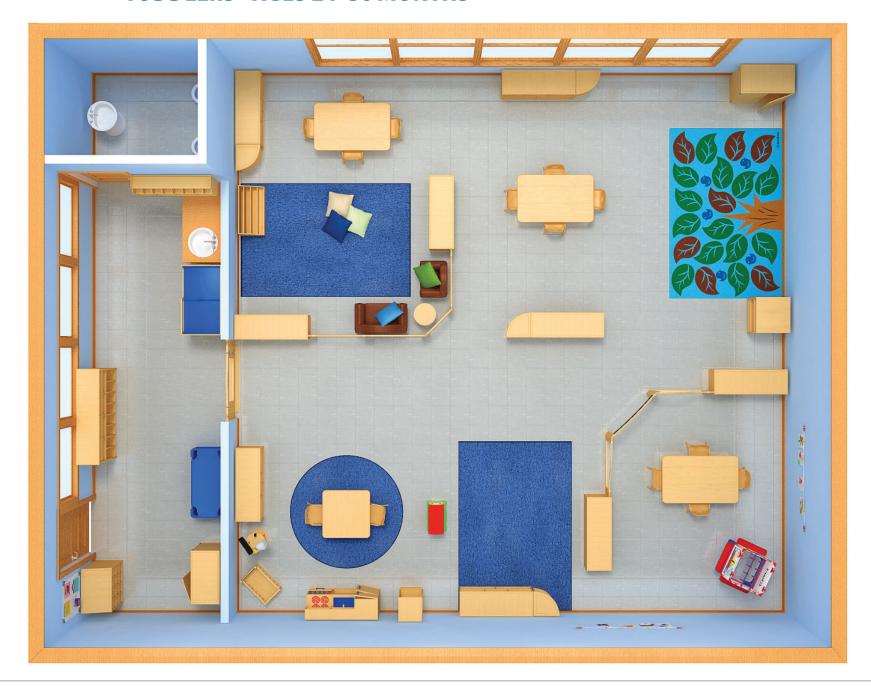

## COMPLETE CLASSROOM® FOR TODDLERS - AGES 24–36 MONTHS

REPRESENTATION ONLY. ROOM DIMENSIONS OR MEASUREMENTS MAY VARY.

## COMPLETE CLASSROOM® FOR TODDLERS - AGES 24–36 MONTHS

REPRESENTATION ONLY. ROOM DIMENSIONS OR MEASUREMENTS MAY VARY.

©2018 Lakeshore www.wintergreen.ca Phone: 1-800-268-1268

REPRESENTATION ONLY. ROOM DIMENSIONS OR MEASUREMENTS MAY VARY.