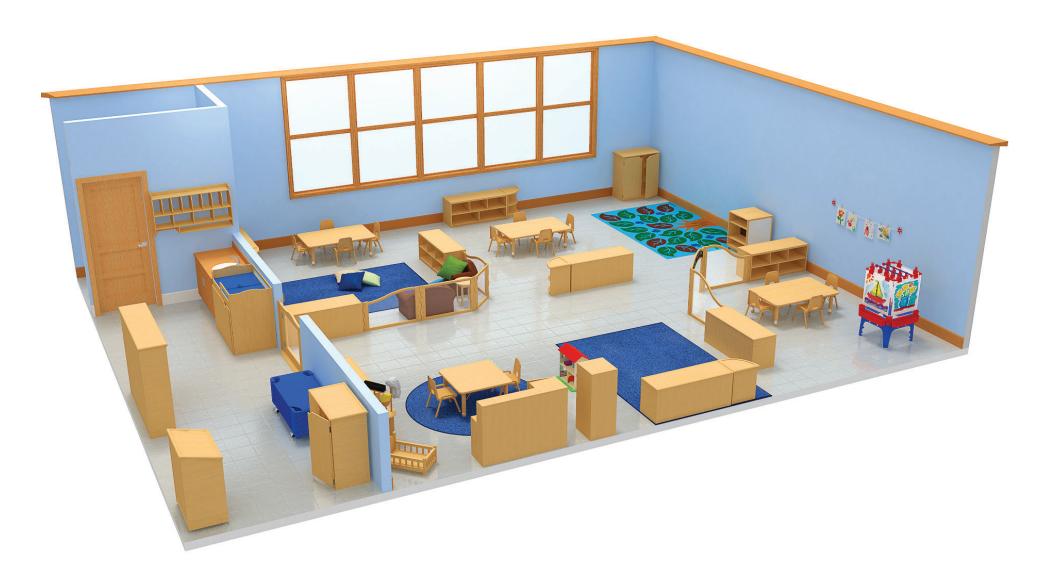

## COMPLETE CLASSROOM° FOR TODDLERS - AGES 24–36 MONTHS

REPRESENTATION ONLY. ROOM DIMENSIONS OR MEASUREMENTS MAY VARY.

©2018 Lakeshore www.wintergreen.ca Phone: 1-800-268-1268

REPRESENTATION ONLY. ROOM DIMENSIONS OR MEASUREMENTS MAY VARY.