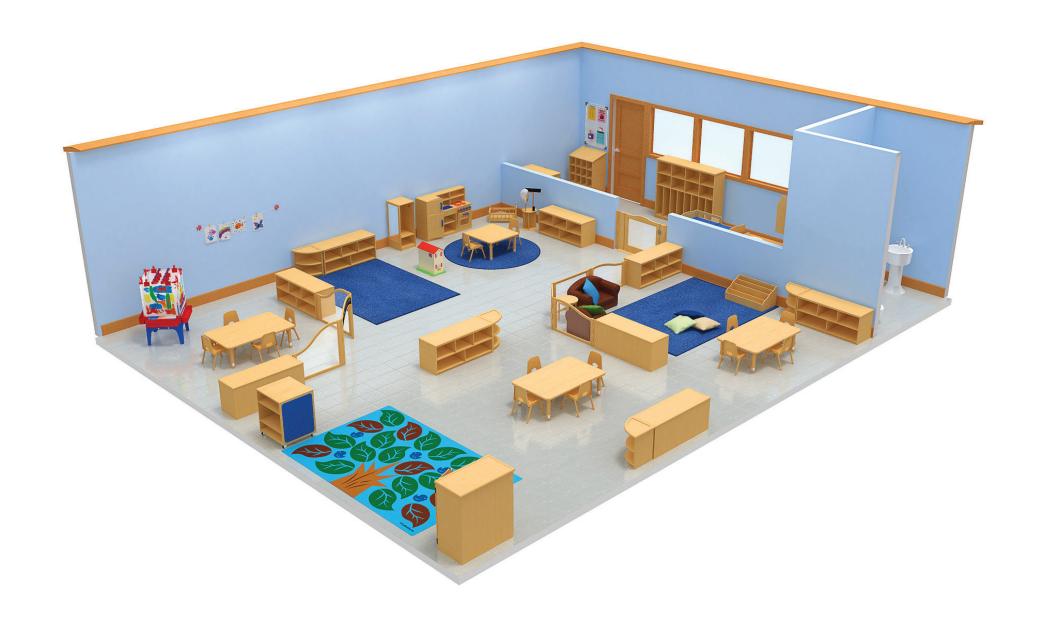

## COMPLETE CLASSROOM® FOR TODDLERS - AGES 24–36 MONTHS

REPRESENTATION ONLY. ROOM DIMENSIONS OR MEASUREMENTS MAY VARY.

©2018 Lakeshore www.wintergreen.ca Phone: 1-800-268-1268

REPRESENTATION ONLY. ROOM DIMENSIONS OR MEASUREMENTS MAY VARY.

Phone: 1-800-268-1268 www.wintergreen.ca ©2018 Lakeshore