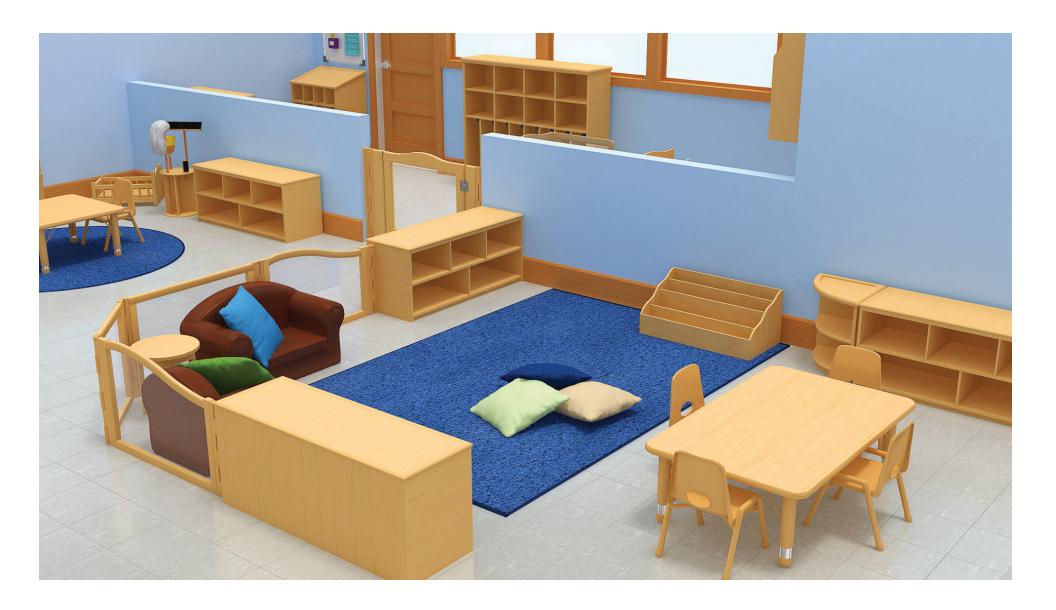

## COMPLETE CLASSROOM® FOR TODDLERS - AGES 24–36 MONTHS



REPRESENTATION ONLY. ROOM DIMENSIONS OR MEASUREMENTS MAY VARY.



## COMPLETE CLASSROOM® FOR TODDLERS - AGES 24–36 MONTHS



REPRESENTATION ONLY. ROOM DIMENSIONS OR MEASUREMENTS MAY VARY.

©2018 Lakeshore www.wintergreen.ca Phone: 1-800-268-1268





REPRESENTATION ONLY. ROOM DIMENSIONS OR MEASUREMENTS MAY VARY.

Phone: 1-800-268-1268 www.wintergreen.ca ©2018 Lakeshore



## COMPLETE CLASSROOM° FOR TODDLERS - AGES 24–36 MONTHS



REPRESENTATION ONLY. ROOM DIMENSIONS OR MEASUREMENTS MAY VARY.

©2018 Lakeshore www.wintergreen.ca Phone: 1-800-268-1268



REPRESENTATION ONLY. ROOM DIMENSIONS OR MEASUREMENTS MAY VARY.